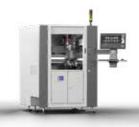

### Different material application methods

- > Selective Conformal Coating
- → 3D Printing

VisionX | Convection Soldering

Condenso | Vapor Phase Soldering

Protecto | Coating