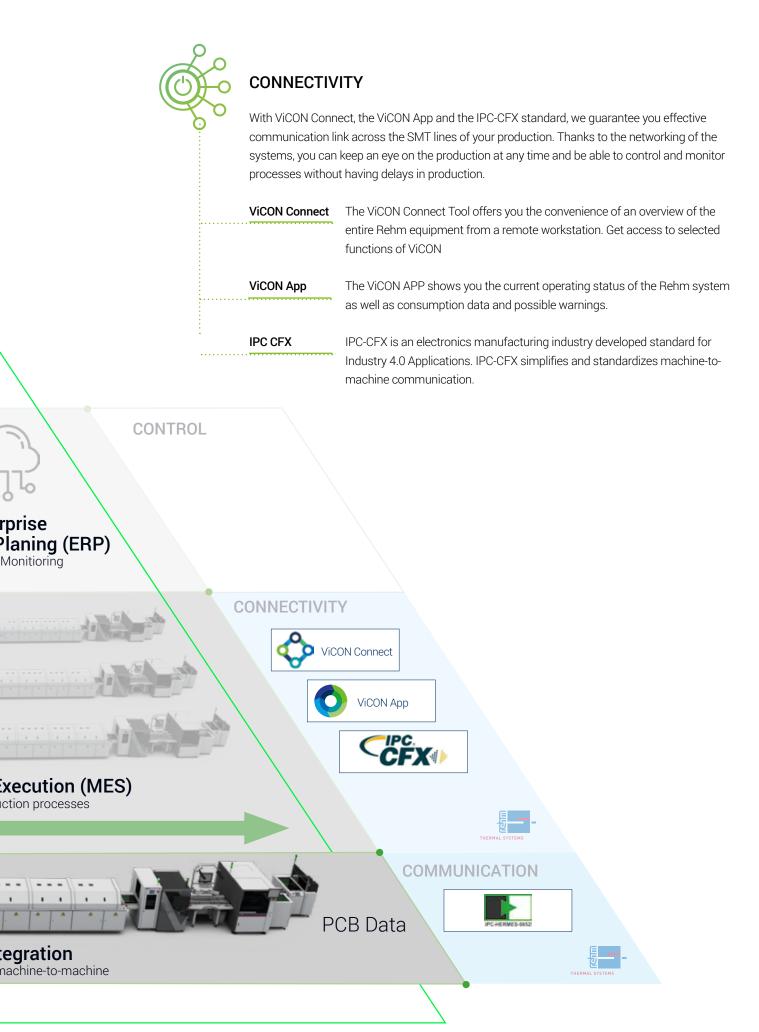

## COMMUNICATION

For a simple, yet reliable and transparent line integration, Rehm offers its systems with the IPC Hermes standard. The Hermes standard offers fast, network-based and direct communication between the individual machines of an SMT line.

## The Hermes Standard

The core of the Hermes standard is an overreaching protocol, irrespective of manufacturer, for machine-to-machine communication (M2M) in module manufacturing. The objective is to improve the board-flowmanagement and the traceability across all stations of an SMT line. The Hermes standard uses modern communication technology and standardised data formats for M2M communication. Ente Ressource-F <sub>Company</sub>